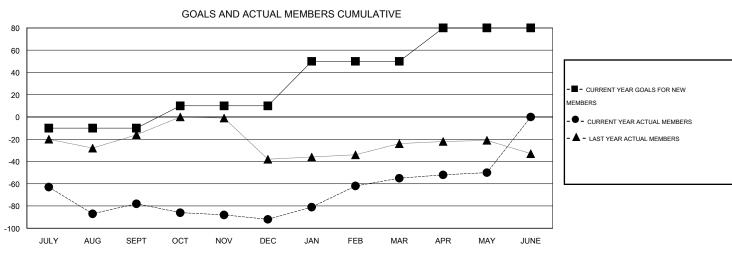

## **LOCATION MASSACHUSETTS**

 $\mathsf{GMT}\;\mathsf{CA}\;1$ 

|                                        |                  | Clubs            |                  |                  | Members  RESULTS FOR 2015-2016         |                    |                                     |                    |                  |  |
|----------------------------------------|------------------|------------------|------------------|------------------|----------------------------------------|--------------------|-------------------------------------|--------------------|------------------|--|
|                                        | RESUL            | TS FOR 2015-2016 | i                |                  |                                        |                    |                                     |                    |                  |  |
| QUARTER                                | NEW CLUB<br>GOAL | NEW CLUBS        | DROPPED<br>CLUBS | NET<br>GAIN/LOSS | QUARTER                                | NEW MEMBER<br>GOAL | CHARTER AND<br>NEW MEMBERS<br>ADDED | DROPPED<br>MEMBERS | NET<br>GAIN/LOSS |  |
| JULY/AUG/SEPT                          | 0                | 0                | 1                | -1               | JULY/AUG/SEPT                          | -10<br>20          | 40<br>28                            | 118<br>42          | -78<br>-14       |  |
| OCT/NOV/DEC  JAN/FEB/MAR  APR/MAY/JUNE | 1<br>1           | 0                | 0<br>0<br>0      | 0<br>0<br>0      | OCT/NOV/DEC  JAN/FEB/MAR  APR/MAY/JUNE | 40<br>30           | 59<br>19                            | 22<br>14           | 37<br>5          |  |